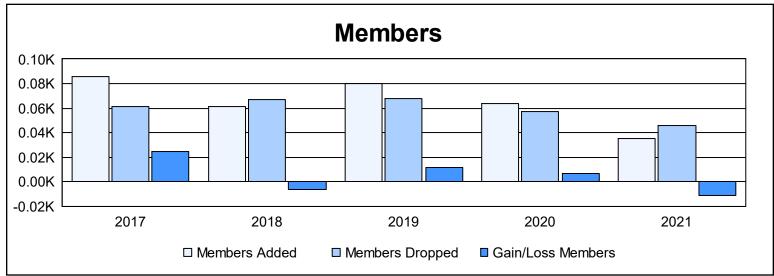

District 111BO As of June 2021 Cumulative

| Year      | New<br>Clubs | Dropped<br>Clubs | Gain/<br>Loss<br>Clubs | New<br>Members | Charter<br>Members | Reinstate<br>Members | Transfer<br>Members | Total<br>Member<br>Added | Total<br>Members<br>Dropped | Gain/<br>Loss<br>Members |
|-----------|--------------|------------------|------------------------|----------------|--------------------|----------------------|---------------------|--------------------------|-----------------------------|--------------------------|
| 2016-2017 | 0            | 0                | 0                      | 81             | 0                  | 0                    | 5                   | 86                       | 61                          | 25                       |
| 2017-2018 | 0            | 0                | 0                      | 57             | 0                  | 1                    | 3                   | 61                       | 67                          | -6                       |
| 2018-2019 | 0            | 0                | 0                      | 76             | 0                  | 3                    | 1                   | 80                       | 68                          | 12                       |
| 2019-2020 | 0            | 0                | 0                      | 59             | 0                  | 0                    | 5                   | 64                       | 57                          | 7                        |
| 2020-2021 | 0            | 0                | 0                      | 33             | 0                  | 0                    | 2                   | 35                       | 46                          | -11                      |
| Average   | 0            | 0                | 0                      | 61             | 0                  | 1                    | 3                   | 65                       | 60                          | 5                        |